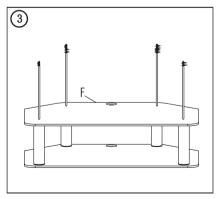

Fig ③. Carefully attach the Base glass panel(F) to the right position,

Fig (4). Insert the Long joint stick(B) at the showed position.

Fig ⑤. Attach the Base glass(F) to the right position,

Fig ⑥.Install the Foot support (D).